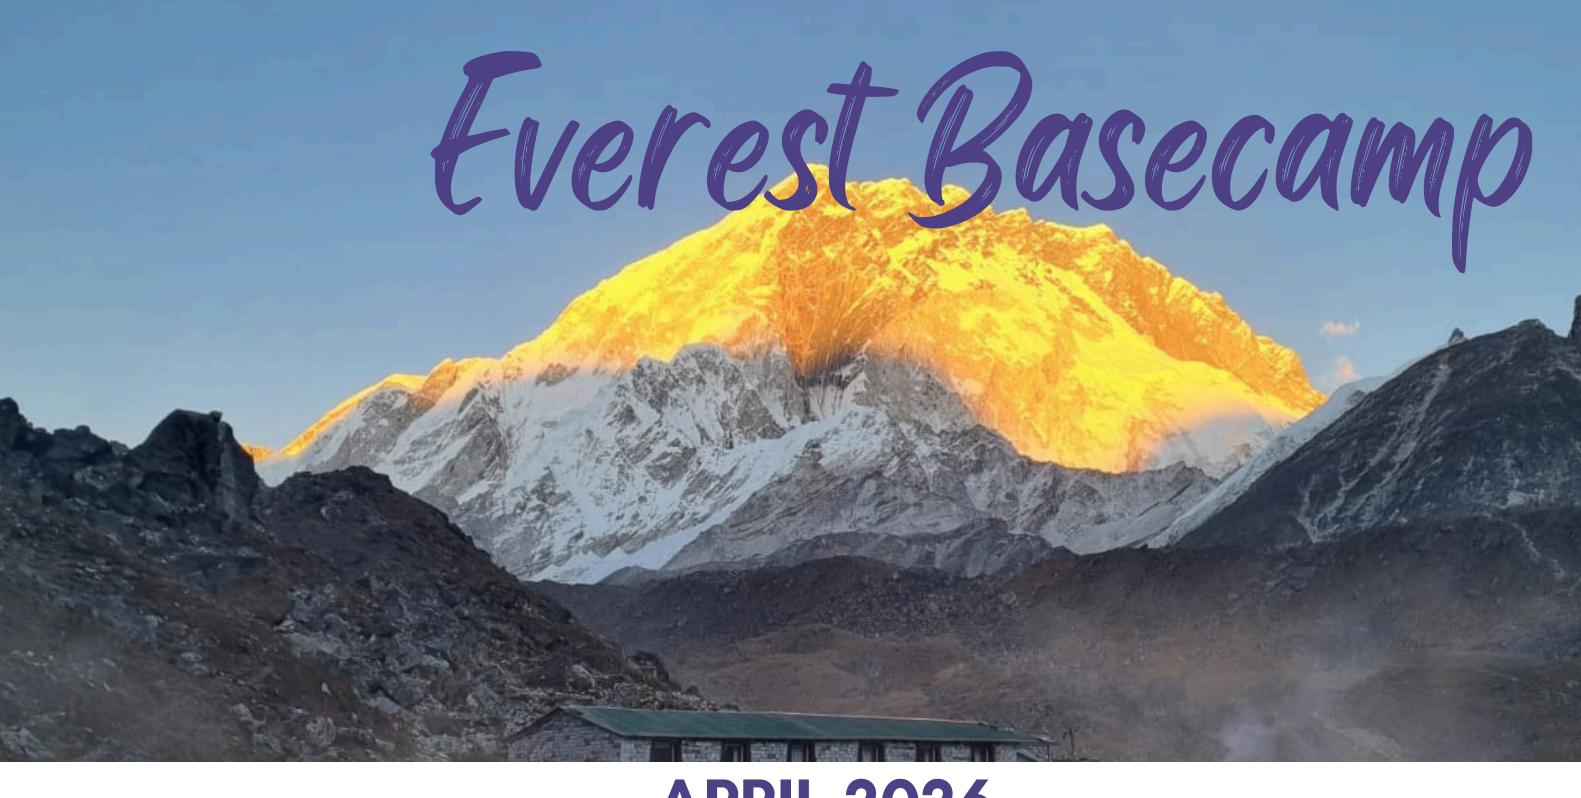

## APRIL 2026 EVEREST BASECAMP TREK

PAYMENT SCHEDULE

Registration Fee (Non Refundable) - £300 on submitting booking forms. Paid directly to LMG Treks & Expeditions.

An Additional £1000 to be raised by 22nd August 2025 Paid to SMH.
 An additional £1000 to be raised by 30th December 2025. Paid to SMH.
 An additional £500 to be raised by 31st March 2026 Paid to SMH.